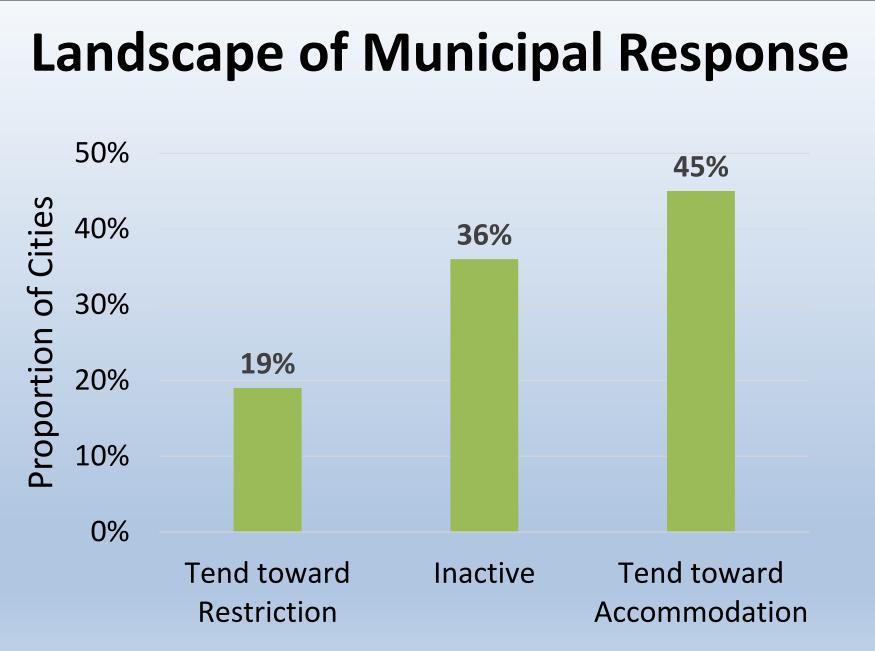

### LOCAL ACTION New Strategies to Build United Communities

Abigail Fisher Williamson, Ph.D. Associate Professor Political Science and Public Policy Trinity College, Hartford CT

Immigrant Learning Center Webinar Wednesday, October 17, 2018

Follow @AbbyFWilliamson



#### Municipal Responses to Immigrants Survey 2016

Survey and analysis of results supported by The Pew Charitable Trusts



### **Measuring Municipal Responses: MRIS16**



10/17/2018

- Stratified random sample
- Four officials per town
  - Mayor
  - City Councilor
  - Police Chief
  - City Manager

Support for this project was provided by **The Pew Charitable Trusts**. The views expressed herein are those of the author and do not necessarily reflect the views of The Pew Charitable Trusts.



## **Municipal Restriction**



## **Municipal Accommodation**





10/17/2018

### **Prevalent Accommodating Practices**

| Hired immigrants                 |       |       | 60%   |       |         |  |
|----------------------------------|-------|-------|-------|-------|---------|--|
| <b>Recruited</b> immigrants      |       | 49    | 9%    |       |         |  |
| In-kind support for immigrants   |       | 44%   | 6     |       |         |  |
| Partnered with NGOs              |       | 41%   |       |       |         |  |
| Intercultural events             |       | 34%   |       |       |         |  |
| Educated public about immigrants | 28    | 8%    |       |       |         |  |
| (                                | )% 20 | 9% 40 | )% 60 | )% 80 | 0% 100% |  |
| Ves No