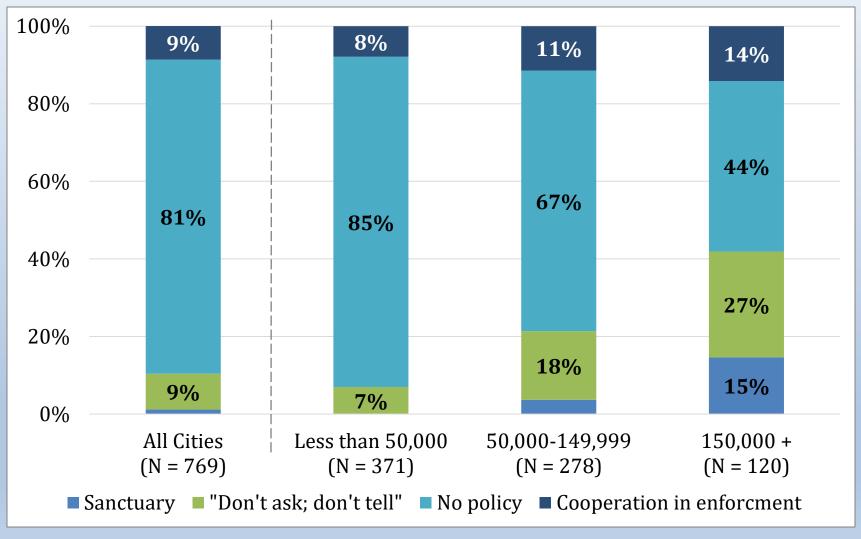

bers** 



10/17/2018

# Incorporation A Two-Way Street

### Immigrant Advancement

### Public Acceptance

### **Meaningful Contact**

1.Approval of authority figure2.Shared Task3.Even playing field

### **Building Immigrant Organizations**

# Attracting External Scrutiny when Restriction Arises

### MANGRANTS make America

GREAT

## NO HATE NO FEAR Refugees are Come here!

### Strategies for Building Unified Communities

- 1. Meaningful Contact
- 2. Fostering Immigrant Organizations
- Attracting External Scrutiny when Restriction Arises



# Thank you!

**ABIGAIL FISHER WILLIAMSON Trinity College Political Science Department Public Policy & Law Program 300 Summit Street** Hartford, CT 06106 Abigail.Williamson@trincoll.edu Twitter: @AbbyFWilliamson

## **Policy Response to Unauthorized**