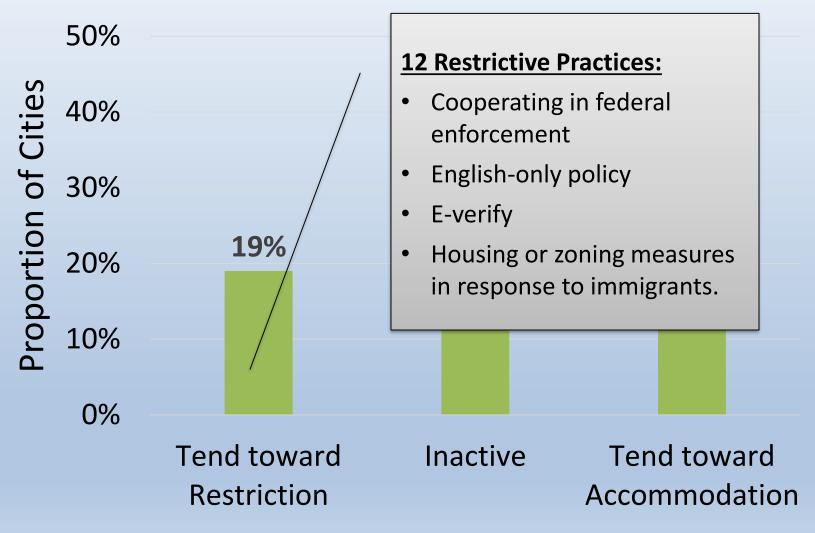

### LOCAL ACTION New Strategies to Build United Communities

Abigail Fisher Williamson, Ph.D. Associate Professor Political Science and Public Policy Trinity College, Hartford CT

Immigrant Learning Center Webinar Wednesday, October 17, 2018

Follow @AbbyFWilliamson



#### Municipal Responses to Immigrants Survey 2016

Survey and analysis of results supported by The Pew Charitable Trusts



### **Measuring Municipal Responses: MRIS16**



10/17/2018

- Stratified random sample
- Four officials per town
  - Mayor
  - City Councilor
  - Police Chief
  - City Manager

Support for this project was provided by **The Pew Charitable Trusts**. The views expressed herein are those of the author and do not necessarily reflect the views of The Pew Charitable Trusts.



## **Municipal Restriction**



## **Municipal Accommodation**





10/17/2018

### **Prevalent Accommodating Practices**

| Hired immigrants                 |       |       | 60%   |       |         |  |
|----------------------------------|-------|-------|-------|-------|---------|--|
| <b>Recruited</b> immigrants      |       | 49    | 9%    |       |         |  |
| In-kind support for immigrants   |       | 44%   | 6     |       |         |  |
| Partnered with NGOs              |       | 41%   |       |       |         |  |
| Intercultural events             |       | 34%   |       |       |         |  |
| Educated public about immigrants | 28    | 8%    |       |       |         |  |
| (                                | )% 20 | 9% 40 | )% 60 | )% 80 | 0% 100% |  |
| Ves No                           |       |