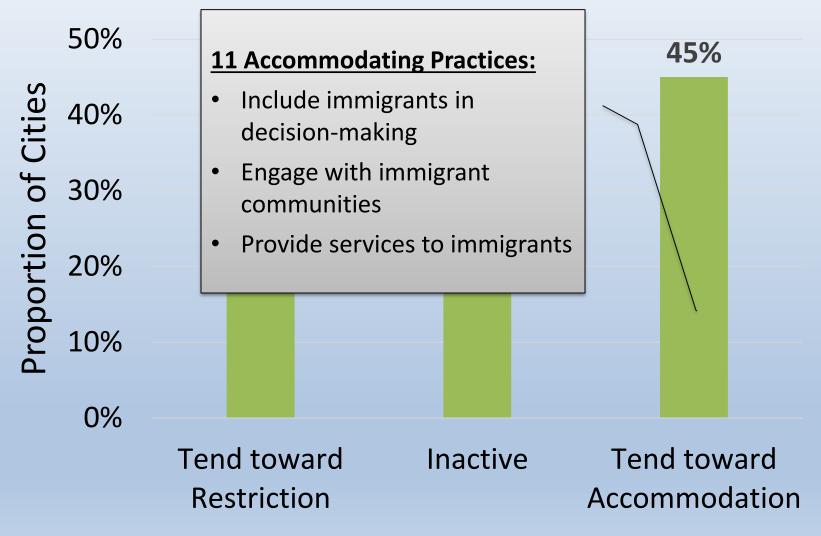

Build United Communities

Abigail Fisher Williamson, Ph.D. Associate Professor Political Science and Public Policy Trinity College, Hartford CT

Immigrant Learning Center Webinar Wednesday, October 17, 2018

Follow @AbbyFWilliamson



#### Municipal Responses to Immigrants Survey 2016

Survey and analysis of results supported by The Pew Charitable Trusts



### **Measuring Municipal Responses: MRIS16**



10/17/2018

- Stratified random sample
- Four officials per town
  - Mayor
  - City Councilor
  - Police Chief
  - City Manager

Support for this project was provided by **The Pew Charitable Trusts**. The views expressed herein are those of the author and do not necessarily reflect the views of The Pew Charitable Trusts.



## **Municipal Restriction**



## **Municipal Accommodation**





10/17/2018

### **Prevalent Accommodating Practices**

| Hired immigrants                 |       |       | 60%   |       |         |  |
|----------------------------------|-------|-------|-------|-------|---------|--|
| <b>Recruited</b> immigrants      |       | 49    | 9%    |       |         |  |
| In-kind support for immigrants   |       | 44%   | 6     |       |         |  |
| Partnered with NGOs              |       | 41%   |       |       |         |  |
| Intercultural events             |       | 34%   |       |       |         |  |
| Educated public about immigrants | 28    | 8%    |       |       |         |  |
| (                                | )% 20 | 9% 40 | )% 60 | )% 80 | 0% 100% |  |
| Ves No                           |       |       |       |       |         |  |

10