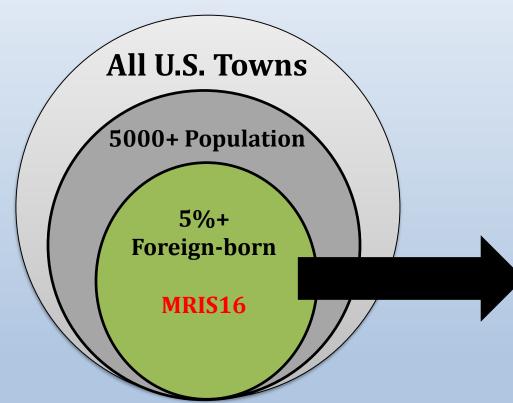

#### Municipal Responses to Immigrants Survey 2016

Survey and analysis of results supported by The Pew Charitable Trusts

### **Measuring Municipal Responses: MRIS16**

10/17/2018

- Stratified random sample
- Four officials per town
  - Mayor
  - City Councilor
  - Police Chief
  - City Manager

Support for this project was provided by **The Pew Charitable Trusts**. The views expressed herein are those of the author and do not necessarily reflect the views of The Pew Charitable Trusts.