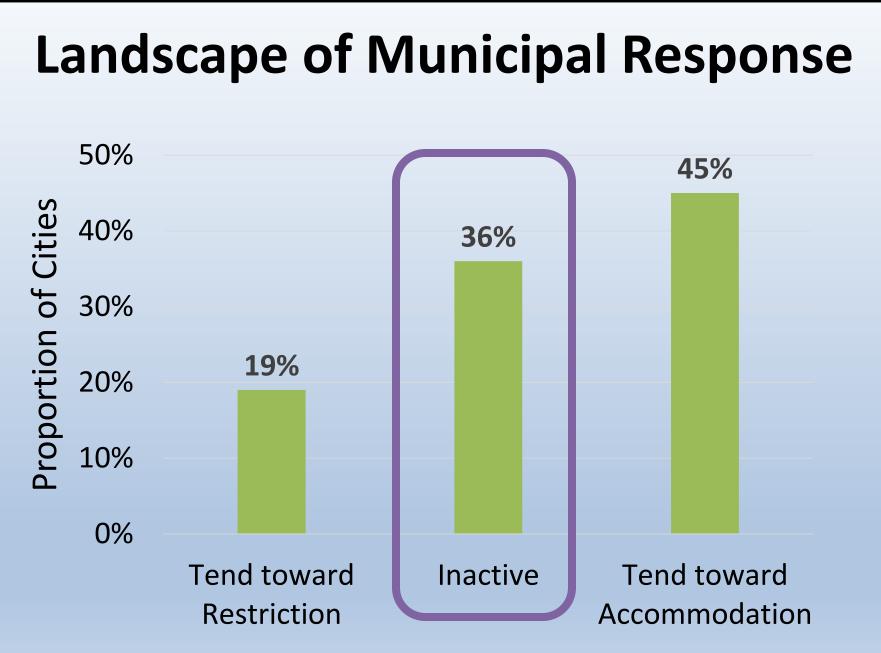

uild United Communities

Abigail Fisher Williamson, Ph.D. Associate Professor Political Science and Public Policy Trinity College, Hartford CT

Immigrant Learning Center Webinar Wednesday, October 17, 2018

Follow @AbbyFWilliamson



#### Municipal Responses to Immigrants Survey 2016

Survey and analysis of results supported by The Pew Charitable Trusts



### **Measuring Municipal Responses: MRIS16**



10/17/2018

- Stratified random sample
- Four officials per town
  - Mayor
  - City Councilor
  - Police Chief
  - City Manager

Support for this project was provided by **The Pew Charitable Trusts**. The views expressed herein are those of the author and do not necessarily reflect the views of The Pew Charitable Trusts.



## **Municipal Restriction**



## **Municipal Accommodation**





10/17/2018

### **Prevalent Accommodating Practices**

| Hired immigrants                 |       |       | 60%   |       |         |  |
|----------------------------------|-------|-------|-------|-------|---------|--|
| <b>Recruited</b> immigrants      |       | 49    | 9%    |       |         |  |
| In-kind support for immigrants   |       | 44%   | 6     |       |         |  |
| Partnered with NGOs              |       | 41%   |       |       |         |  |
| Intercultural events             |       | 34%   |       |       |         |  |
| Educated public about immigrants | 28    | 8%    |       |       |         |  |
| (                                | )% 20 | 9% 40 | )% 60 | )% 80 | 0% 100% |  |
| Ves No                           |       |       |       |       |         |  |

10/1