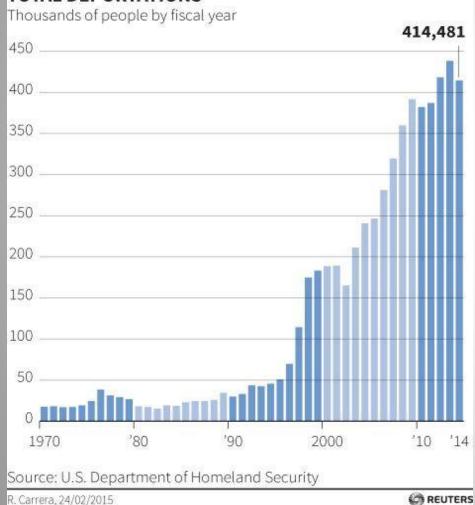

#### **U.S.** deportations

A U.S. district judge issued a court order last week to halt President Obama's executive action on immigration, which would grant temporary relief from deportation for millions of people who are in the U.S. illegally.

#### TOTAL DEPORTATIONS