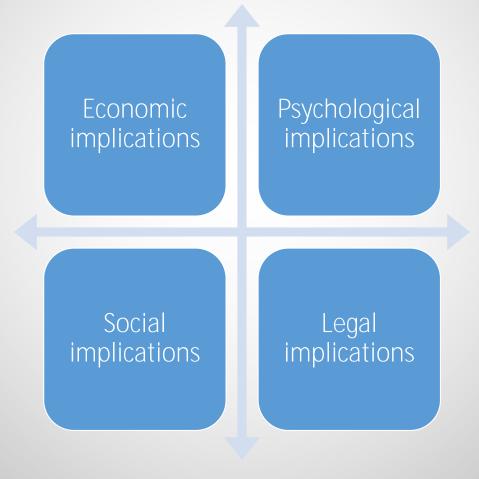

------|--------------------|---------|---------|---------|---------|-------------------------|
|      | Citizenship        | FY 2012 | FY 2013 | FY 2012 | FY 2013 | (FY 2013<br>vs FY 2012) |
|      | All                | 409,849 | 368,644 | 100.0%  | 100.0%  | -10.1%                  |
| 1    | MEXICO             | 284,924 | 241,493 | 69.5%   | 65.5%   | -15.2%                  |
| 2    | GUATEMALA          | 43,627  | 47,769  | 10.6%   | 13.0%   | 9.5%                    |
| 3    | HONDURAS           | 37,577  | 37,049  | 9.2%    | 10.1%   | -1.4%                   |
| 4    | EL SALVADOR        | 21,714  | 21,602  | 5.3%    | 5.9%    | -0.5%                   |
| 5    | DOMINICAN REPUBLIC | 2,969   | 2,462   | 0.7%    | 0.7%    | -17.1%                  |

### Short- & Long-term Effects



## How do families of fathers understand immigration enforcement?