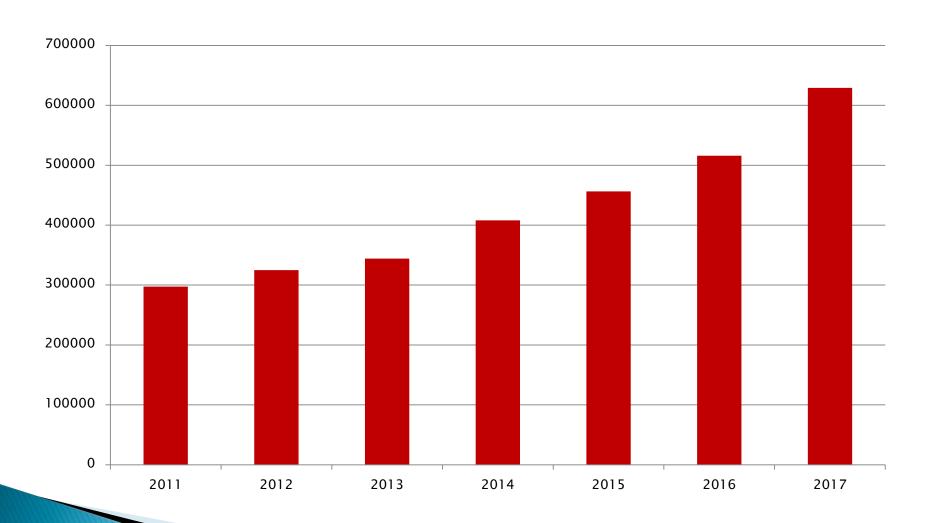

ountries
  - Additional screening for family members of individuals already admitted as refugees

### Travel Ban 3.0

| Countries              | Banned                                                           |
|------------------------|------------------------------------------------------------------|
| North Korea<br>Syria   | •All                                                             |
| Iran                   | <ul><li>Immigrant</li><li>Non-Immigrant Except F, M, J</li></ul> |
| Chad<br>Libya<br>Yemen | •Immigrant<br>•B1/B2 Visas                                       |
| Somalia                | •Immigrant                                                       |
| Venezuela              | •B1/B2 for government officials and their families               |



# **Pending Cases**